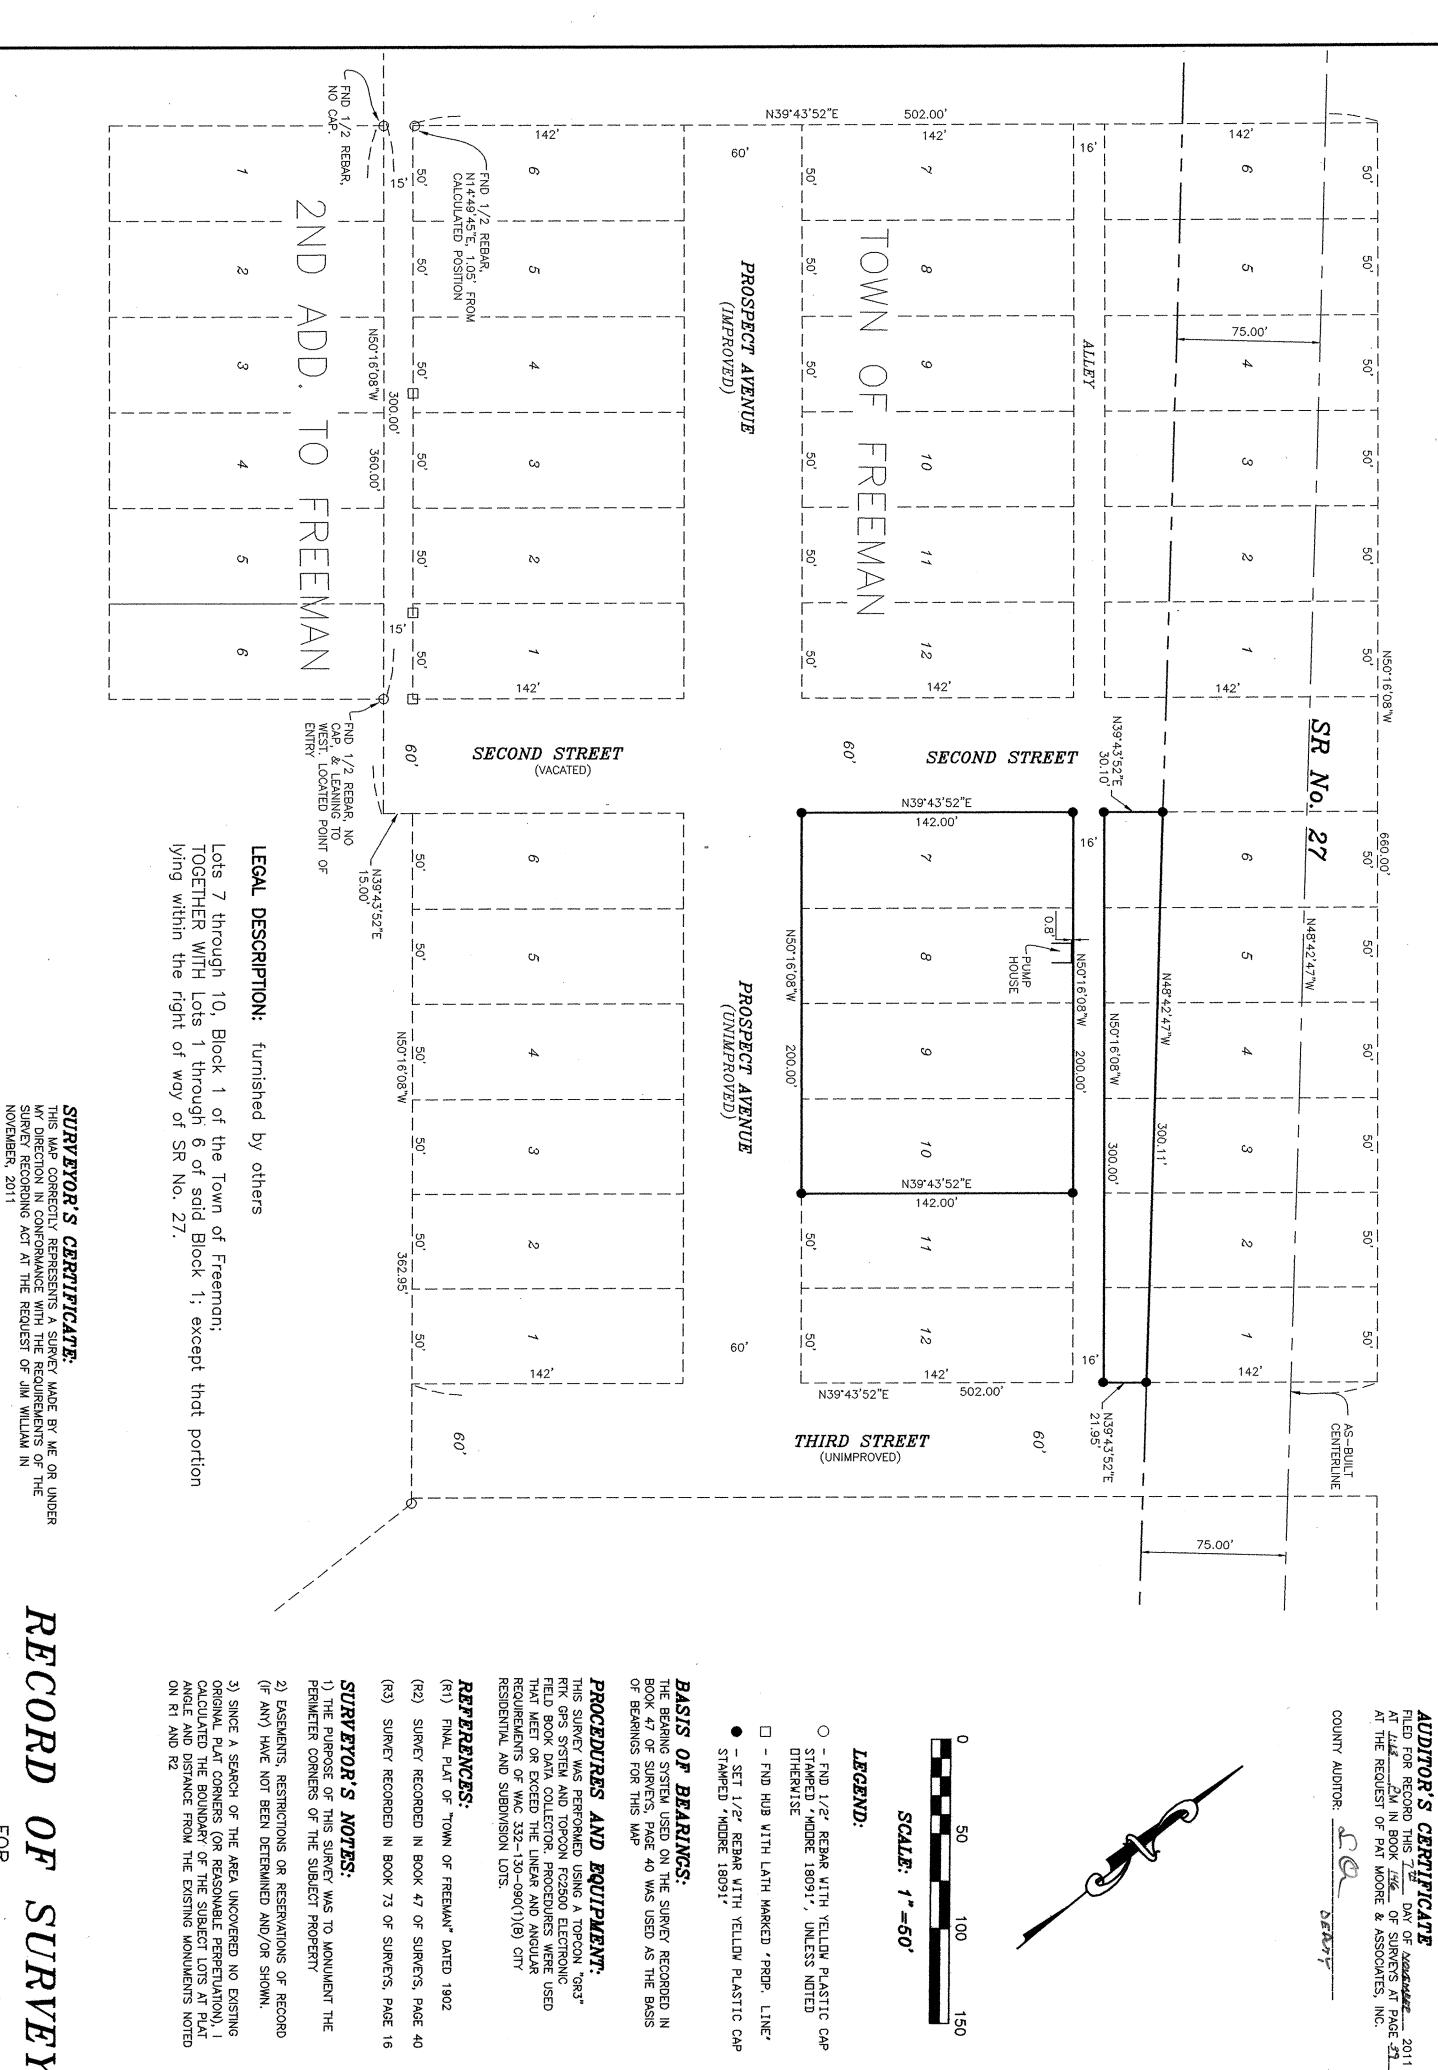

# OFSURVEY

JIM WILLIAMS FOR

PTN. BLOCK 1 OF FREEMAN ADD.

PATRICK J. MOORE, PLS No. 18091

atend Mora

SECTION 1, T23N, R44E, SPOKANE COUNTY, WA LOCATED IN THE W 1/2 NOVEMBER, T23N, R44E, 2011

02/08/2023 03:09:17 PM Recording Fee \$205.50 Page 1 of 3 Warranty Dead ALLEGRO ESCROW Spokane County Washington

# **PROPERTY DESCRIPTION:**

Lots 1 thru 6, Block 1, Freeman, as per plat thereof recorded in Volume "D" of Plats, Page 80;

Except Highway SR 27 (S.S.H. No. 3-H);

Together with that portion of the vacated alley which is attached by operation of law;

Situate in the County of Spokane, State of Washington.

Page: 1 of 2 09/20/2004 10:50A<sup>)A</sup> Spokane Co. WA