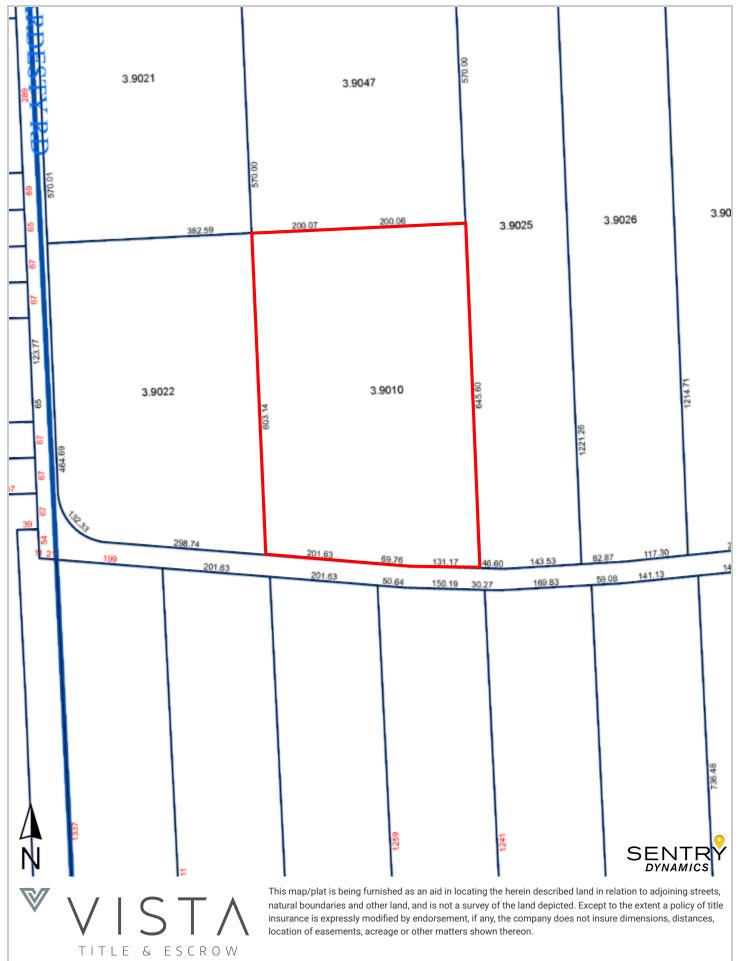

#### **PROPERTY DESCRIPTION:**

THE EAST 400.00 FEET OF THE WEST 785.00 FEET OF THE SOUTH 2500.00 FEET OF THE SOUTHWEST QUARTER OF SECTION 1, TOWNSHIP 28 NORTH, RANGE 43 EAST OF THE WILLAMETTE MERIDIAN, LYING NORTHERLY OF HARDESTLY ROAD;

EXCEPT THE NORTH 570 FEET THEREOF;

SITUATE IN THE COUNTY OF SPOKANE, STATE OF WASHINGTON.

AFTER RECORDING MAIL TO:

Taylor Smith

6839582 09/06/2019 09:20:42 AM Rec Fee: \$104.50 Page 1 of 2 Warranty Deed SIMPLIFILE LC E-RECORDING Spokane County Washington eRecorded

**LEGAL DESCRIPTION:** Real property in the County of Spokane, State of Washington, described as follows:

THE EAST 400.00 FEET OF THE WEST 785.00 FEET OF THE SOUTH 2500.00 FEET OF THE SOUTHWEST QUARTER OF SECTION 1, TOWNSHIP 28 NORTH, RANGE 43 EAST OF THE WILLAMETTE MERIDIAN, LYING NORTHERLY OF HARDESTLY ROAD; EXCEPT THE NORTH 570 FEET THEREOF;